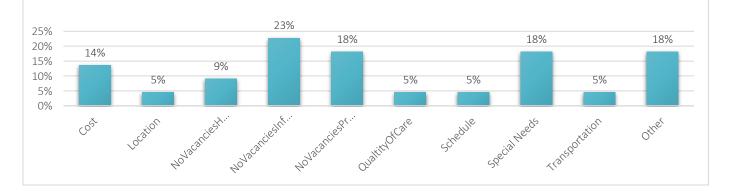

#### MAJOR REASONS PARENTS COULD NOT FIND CHILD CARE

Source: Maryland Child Care Resource Network Community Line Follow-Up Calls Of December 2022 through December 2023