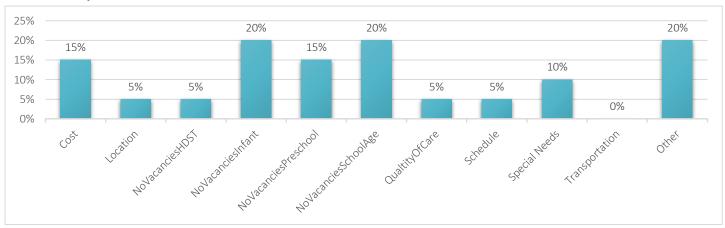

#### MAJOR REASONS PARENTS COULD NOT FIND CHILD CARE

Source: Maryland Child Care Resource Network Community Line Follow-Up Calls Of March 2022 through March 2023